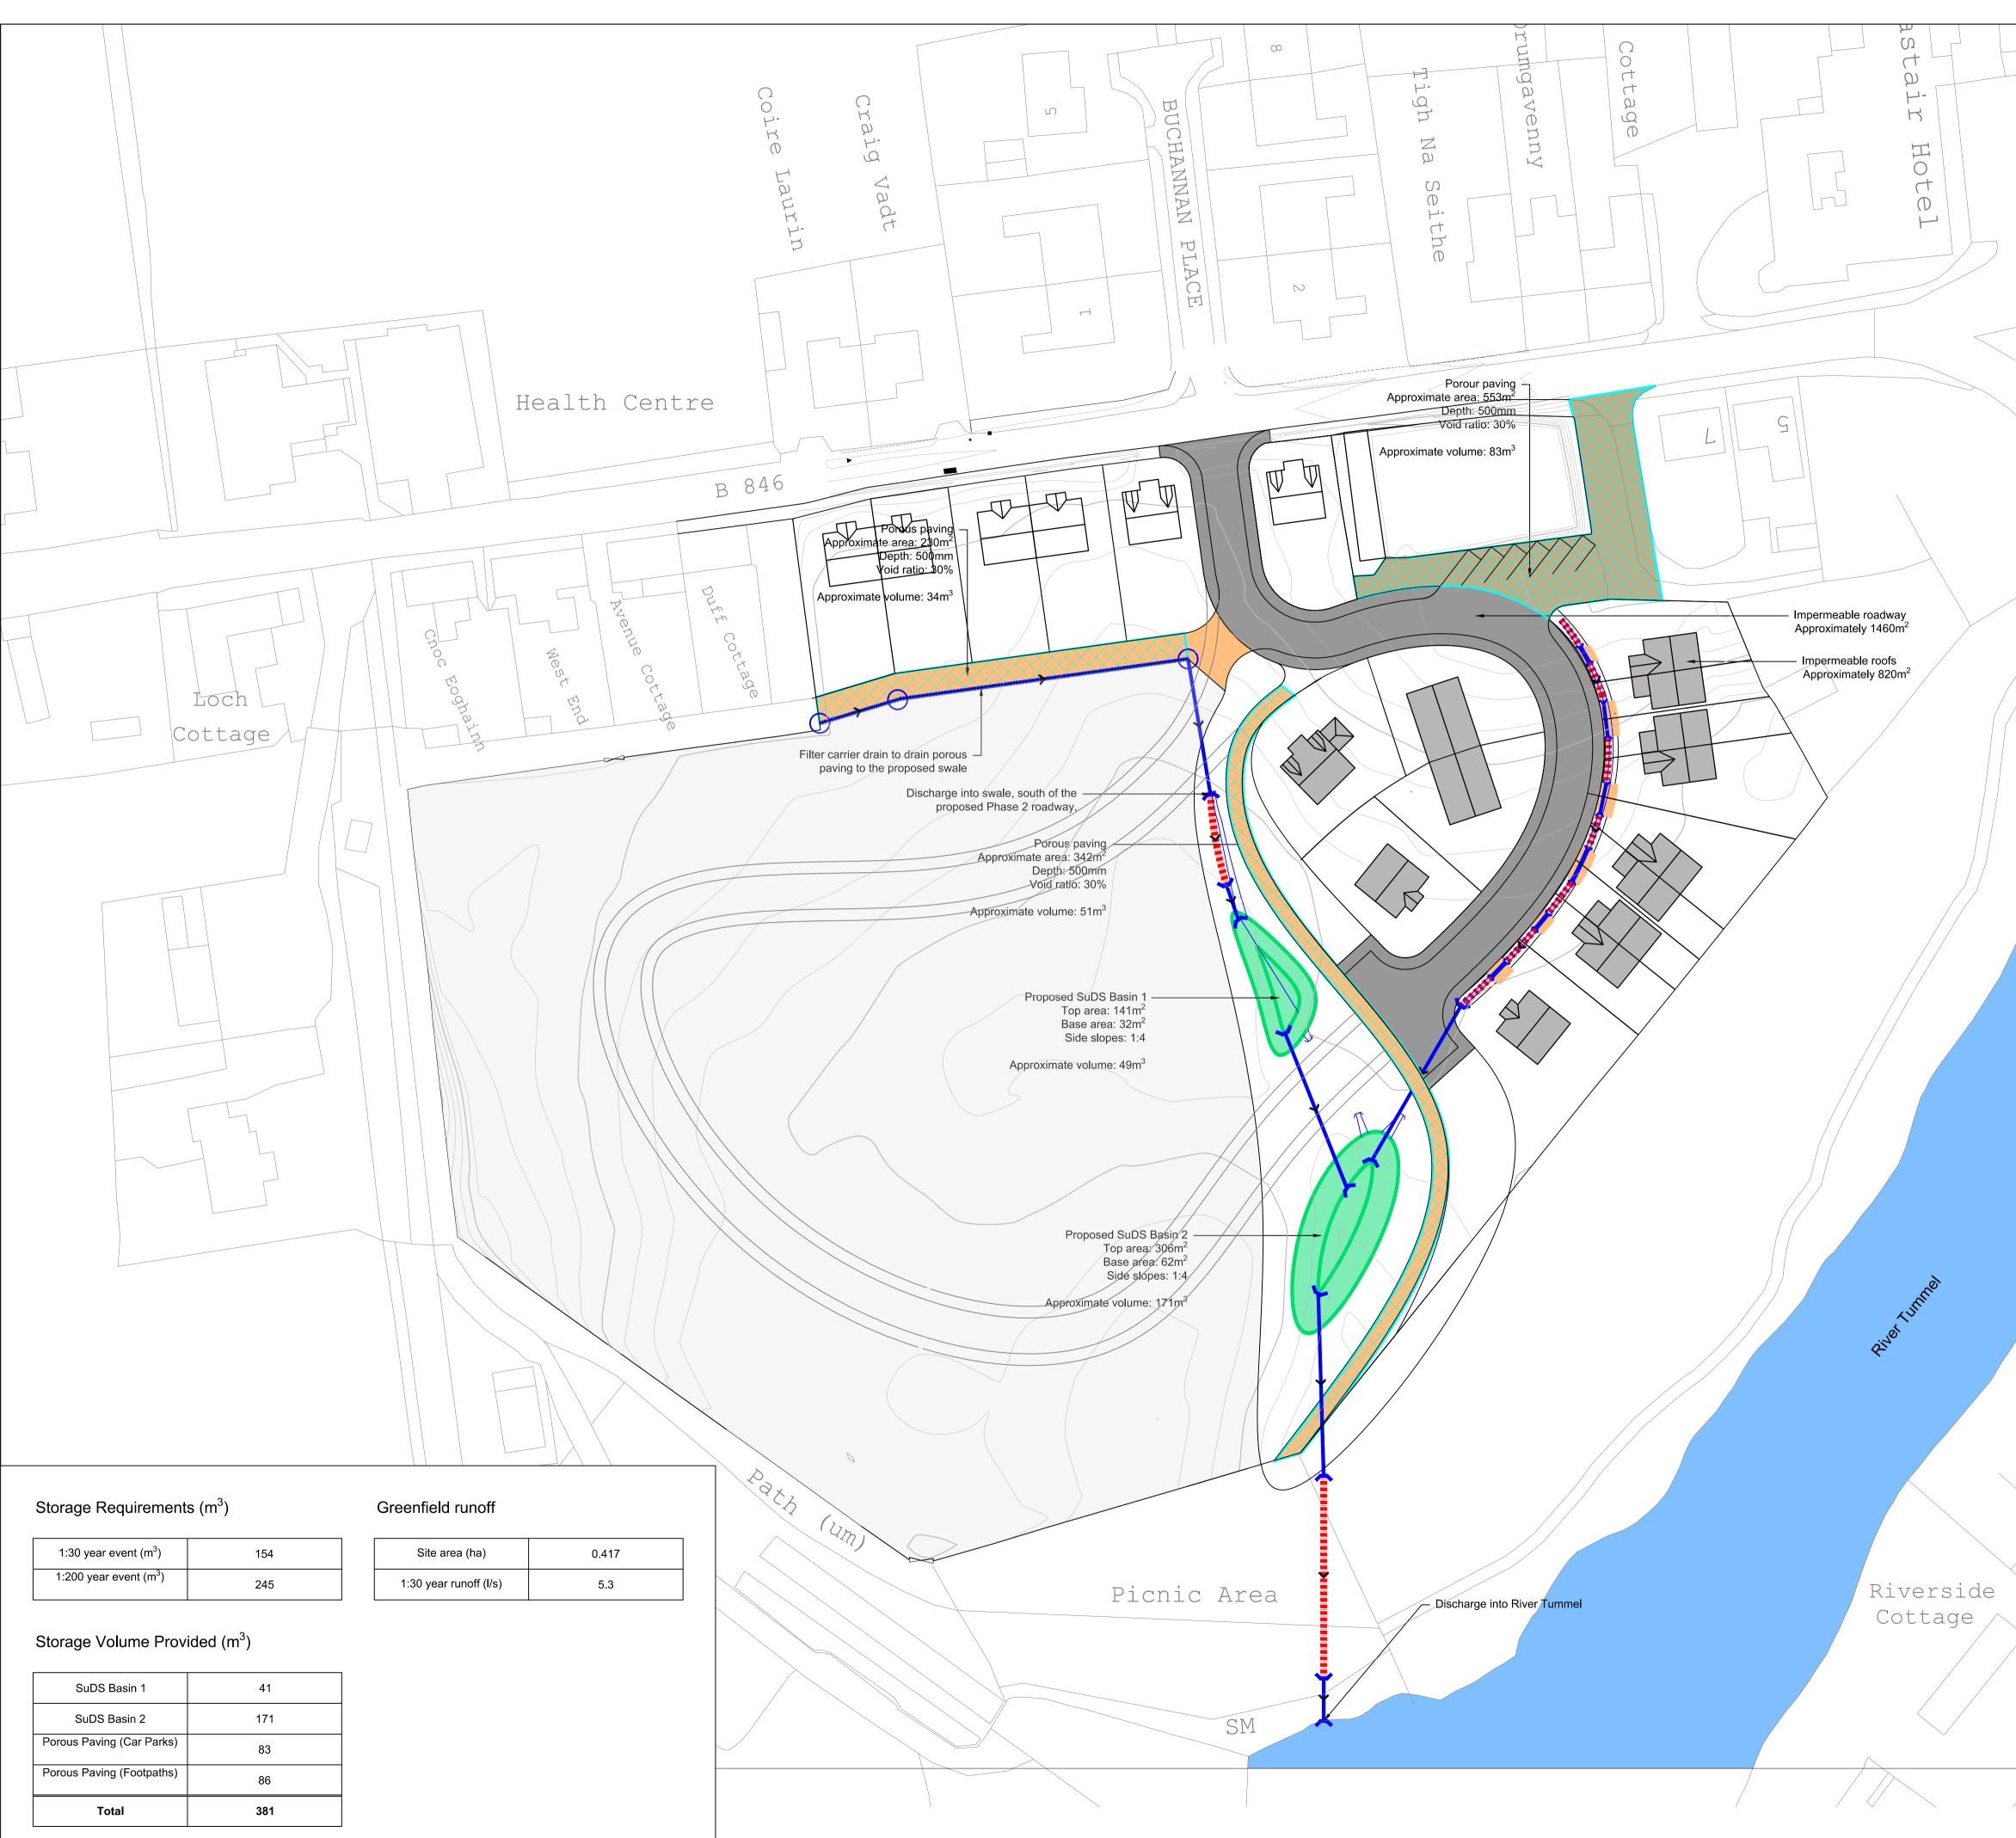

|                  | /                           |                  |                          |                              |                                            |                                                                       |                           |                       |
|------------------|-----------------------------|------------------|--------------------------|------------------------------|--------------------------------------------|-----------------------------------------------------------------------|---------------------------|-----------------------|
|                  |                             |                  | Le                       | gend:                        |                                            |                                                                       |                           |                       |
|                  |                             |                  |                          | Manana                       | Swale                                      |                                                                       |                           |                       |
|                  |                             | $\sum$           |                          |                              | Filter carrier dr                          | ain                                                                   |                           |                       |
| Meml             |                             | West Vie         |                          |                              | Circular pipe                              |                                                                       |                           |                       |
|                  |                             | .16              |                          |                              | Porous paving                              |                                                                       |                           |                       |
|                  |                             | Tigh             |                          |                              |                                            |                                                                       |                           |                       |
|                  |                             | Breac            |                          |                              | SuDS basin                                 |                                                                       |                           |                       |
|                  |                             | Tigh<br>Drochaid |                          |                              | Manhole                                    |                                                                       |                           |                       |
|                  | TCE                         | 3                |                          | L                            | Inlet/Outlet                               |                                                                       |                           |                       |
|                  |                             |                  |                          |                              | Footpath (pern                             | neable)                                                               |                           |                       |
|                  |                             |                  |                          |                              | Impermeable s                              | urface                                                                |                           |                       |
|                  |                             |                  | <b>Not</b><br>1.         |                              | ace water runc                             | ff to be collected                                                    | into Su                   | IDS                   |
|                  |                             |                  | 2.                       | Surface                      |                                            | e of the site.<br>tions include a 55<br>els to allow for cli          |                           | ease                  |
|                  | $\sum $                     |                  |                          | change<br>Counci             | in accordance                              | e with Perth and K<br>I0% urban creep                                 | linross                   |                       |
|                  |                             |                  | 3.                       | SEPA g                       | guidance requi<br>be cdesigned             | res that the draination restrict runoff to                            | o the lo                  | wer                   |
|                  |                             |                  |                          | This ar<br>154m <sup>3</sup> | nounts to a tota<br>for a 1 in 30 ye       | n in this location is<br>al storage require<br>ear flood event an     | ment o                    | f                     |
|                  |                             |                  | 4.                       | The pro                      | in 200 year even<br>posed design           | ent.<br>provides a potent<br>f up to approxima                        | tial                      | 12m <sup>3</sup>      |
|                  |                             |                  |                          | in the c<br>in the p         | etention basin<br>orous paving f           | , and an additiona<br>or a total of 381m                              | al 169m<br><sup>3</sup> . | n <sup>3</sup> in     |
|                  |                             |                  |                          | within t                     |                                            | umes will be mad<br>d calculated durin<br>s.                          |                           | able                  |
|                  |                             |                  | 5.                       | Short s                      | ections of the                             | eastern swale nee<br>ess to housing ple                               |                           | e                     |
|                  |                             |                  |                          |                              |                                            |                                                                       |                           |                       |
|                  |                             |                  |                          |                              |                                            |                                                                       |                           |                       |
|                  |                             |                  |                          |                              |                                            |                                                                       |                           |                       |
|                  |                             |                  |                          |                              |                                            |                                                                       |                           |                       |
|                  |                             |                  |                          |                              |                                            |                                                                       |                           |                       |
|                  |                             |                  |                          |                              |                                            |                                                                       |                           |                       |
|                  |                             |                  |                          |                              |                                            |                                                                       |                           |                       |
|                  |                             |                  |                          |                              |                                            |                                                                       |                           |                       |
|                  |                             |                  |                          |                              |                                            |                                                                       |                           |                       |
|                  |                             |                  |                          |                              |                                            |                                                                       |                           |                       |
|                  |                             |                  |                          |                              |                                            |                                                                       |                           |                       |
|                  |                             |                  |                          |                              |                                            |                                                                       |                           |                       |
|                  |                             |                  |                          |                              |                                            |                                                                       |                           |                       |
|                  |                             |                  |                          |                              |                                            |                                                                       |                           |                       |
|                  | ,                           |                  |                          |                              |                                            |                                                                       |                           |                       |
| Riversi<br>House | ae                          |                  | P02                      | 27.03.23                     | Revised                                    | SuDS layout                                                           | JE                        |                       |
| mouse            |                             |                  | P01<br>Revision          | 20.03.23<br>Date             |                                            | ge approval                                                           | JE                        | RD<br>Checked by      |
|                  |                             |                  |                          |                              |                                            | arrar                                                                 |                           |                       |
|                  |                             |                  |                          | 5th Fl                       | Environmenta<br>por, 135 Buchanan Str      | Consultants                                                           | È.                        |                       |
|                  | $\langle \ \land \ \rangle$ |                  | Project I                | 014<br>EDINI                 | 1 230 2151   glasgov<br>BURGH   GLASGOV    | w@ironsidefarrar.com                                                  |                           |                       |
|                  |                             |                  | 401<br>Project I         | 59<br>Name                   |                                            |                                                                       |                           |                       |
|                  |                             |                  | Kin<br><sub>Client</sub> | ioch f                       | Rannoch                                    |                                                                       |                           |                       |
|                  | $\langle \rangle$ /         |                  | Rai                      |                              |                                            | lalastair Es                                                          |                           |                       |
|                  |                             | /                | Dra                      | iinage                       | strategy                                   | (Surface W                                                            | ater                      | )                     |
| $\rightarrow$    |                             |                  | N. Point                 |                              | e Bar<br>500 0                             | Scale<br>12.5                                                         |                           | 25m                   |
|                  |                             |                  | Scale 1:500              |                              |                                            |                                                                       |                           |                       |
|                  |                             |                  | Date<br>20.0<br>Drawn E  | 3.23<br>y                    | A1 ISO<br>SGS<br>Checked by                | 9001:2015<br>UKAS Certificate GB02/5<br><b>/right Acknowledgement</b> |                           | 22                    |
|                  |                             |                  | JE<br><sub>Status</sub>  |                              | All r                                      | nance Survey © Crown Co<br>ights reserved. Licence No                 | 6. AL10001                | 17966<br>Suitability  |
| /                | / \                         |                  | Project                  | Oi                           | PROVAL<br>igin Location Typ<br>FL - XX - D | e Role Class Nu<br><b>R - C - 40 - 0</b>                              | mber F                    | S4<br>Revision<br>P02 |